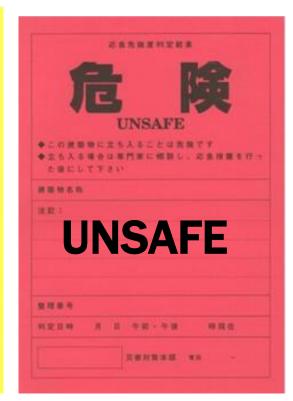

and Proposal

# 1.

# OF THE TECHNICAL REQUIREMENTS ON STRUCTURAL SAFETY

# HISTORY OF THE REQUIREMENTS ON STRUCTURAL SAFETY OF BUILDINGS





# 2.

# SUBSIDY SYSTEMS ON THE PROMOTION OF THE EARTHQUAKE PROOFING BUILDINGS

# SUBSIDY INSTITUTION BY THE NATIONAL AND LOCAL GOVERNMENTS



Reduce the Expenditure by Building owners

## **OBJECTIVES OF THE SUBSIDY**

- Diagnosis on the earthquake-resistant
- Design on the earthquake-resistant
- Improvement construction cost



# REQUIREMENT (SUBJECT)

Constructed before BSL in 1981

3.

# RECOVERY AFTER THE EARTHQUAKE DISASTER

# RECOVERY AFTER THE EARTHQUAKE DISASTER

Post-earthquake
Rapid Inspection of Buildings



To protect the people by secondary disaster

Implement an emergency safety asessment

# PLACARDS POSTED ON INSPECTED BUILDINGS







# **CONTROL AND PROHIBITS**

## **Under BSL**

Local government will designate the district that damaged by the disaster.

 The restriction of control and prohibits in certain period. 4.

# FURTHER CLARIFIED SUBJECTS AND PROPOSAL

#### **FURTHER CLARIFIED SUBJECTS**



## **FURTHER CLARIFIED SUBJECTS**



Rikuzen-takata (Iwate-prefecture, JAPAN) Aug. 2015

# THE HUGE SCALE OF THE TSUNAMI BEYOND EXPECTATION

Forced to settlement on the high level lands.



Although more than 4 years have already past, most of families are still living outside of affected areas.

## **TEMPORARY HOUSING**



## **TEMPORARY HOUSING**



Minami-souma (Fukushima-prefecture, JAPAN) Oct. 2014

# FURTHER CLARIFIED SUBJECTS AND PROPOSAL



We faced the issues on the continuity of local asset and community.

# TOHO