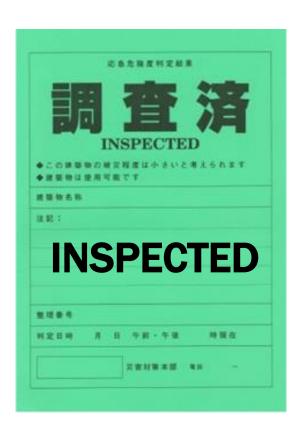

cts and Proposal

# 1.

# OF THE TECHNICAL REQUIREMENTS ON STRUCTURAL SAFETY

# HISTORY OF THE REQUIREMENTS ON STRUCTURAL SAFETY OF BUILDINGS





# 2.

# SUBSIDY SYSTEMS ON THE PROMOTION OF THE EARTHQUAKE PROOFING BUILDINGS

# SUBSIDY INSTITUTION BY THE NATIONAL AND LOCAL GOVERNMENTS



Reduce the Expenditure by Building owners

## **OBJECTIVES OF THE SUBSIDY**

- Diagnosis on the earthquake-resistant
- Design on the earthquake-resistant
- Improvement construction cost



# REQUIREMENT (SUBJECT)

Constructed before BSL in 1981

3.

# RECOVERY AFTER THE EARTHQUAKE DISASTER

# RECOVERY AFTER THE EARTHQUAKE DISASTER

Post-earthquake
Rapid Inspection of Buildings



To protect the people by secondary disaster

Implement an emergency safety asessment

# PLACARDS POSTED ON INSPECTED BUILDINGS







# **CONTROL AND PROHIBITS**

## **Under BSL**

Local government will designate the district that damaged by the disaster.

 The restriction of control and prohibits in certain period. 4.

# FURTHER CLARIFIED SUBJECTS AND PROPOSAL

#### **FURTHER CLARIFIED SUBJECTS**



## **FURTHER CLARIFIED SUBJECTS**



Rikuzen-takata (Iwate-prefecture, JAPAN) Aug. 2015

# THE HUGE SCALE OF THE TSUNAMI BEYOND EXPECTATION

Forced to settlement on the high level lands.



Although more than 4 years have already past, most of families are still living outside of affected areas.

## **TEMPORARY HOUSING**



## **TEMPORARY HOUSING**



Minami-souma (Fukushima-prefecture, JAPAN) Oct. 2014

# FURTHER CLARIFIED SUBJECTS AND PROPOSAL



We faced the issues on the continuity of local asset and community.

#