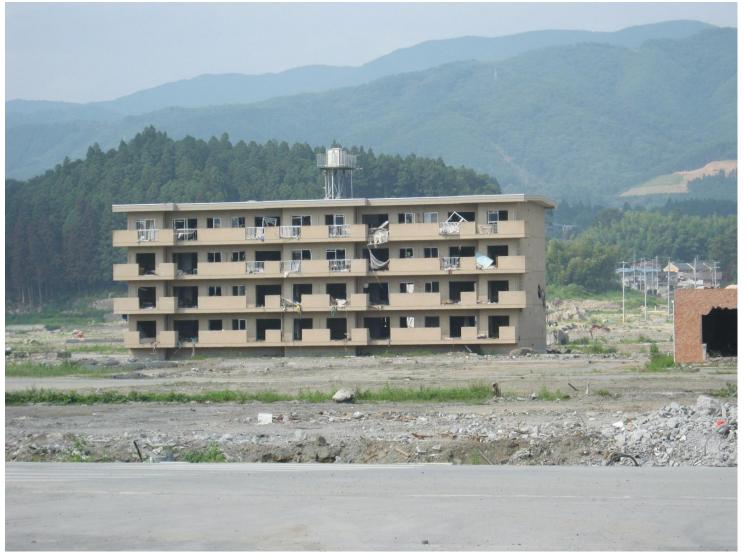

# EARTHQUAKE PREPAREDNESS AND RECOVERY IN JAPAN

Leader of JCBA Delegation

MARCH 11. 2011

Rikuzen-takata (Iwate-prefecture, JAPAN) Aug. 2011

Rikuzen-takata (Iwate-prefecture, JAPAN) Aug. 2011

Rikuzen-takata Station (Iwate-prefecture, JAPAN) Aug. 2011 in