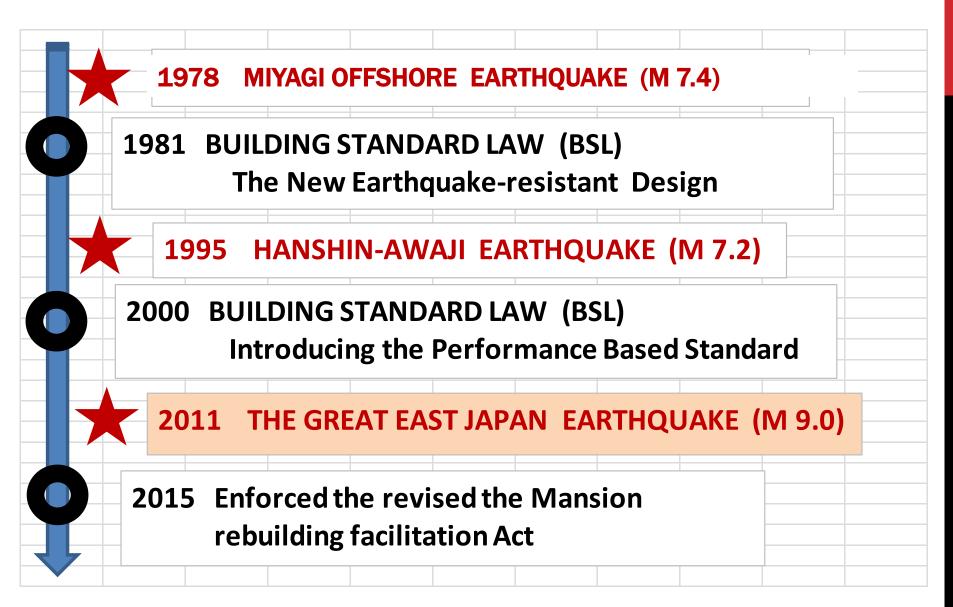

RY IN JAPAN

Leader of JCBA Delegation

MARCH 11. 2011



Rikuzen-takata (Iwate-prefecture, JAPAN) Aug. 2011



Rikuzen-takata (Iwate-prefecture, JAPAN) Aug. 2011



Rikuzen-takata Station (Iwate-prefecture, JAPAN) Aug. 2011 in



Otsuchi (Iwate-prefecture, JAPAN) Aug. 2011



Town-office of Otsuchi (Iwate-prefecture, JAPAN) Aug. 2011



Namie Station (Fukushima-prefecture, JAPAN) Oct. 2014

# EARTHQUAKE PREPAREDNESS AND RECOVERY IN JAPAN

- 1. History of the technical requirements on Structural Safety
- 2. Subsidy Systems on the Promotion of the earthquake proofing buildings
- 3. Recovery after the earthquake disaster
- 4. Further Clarified Subjects and Proposal

# 1.

# OF THE TECHNICAL REQUIREMENTS ON STRUCTURAL SAFETY

# HISTORY OF THE REQUIREMENTS ON STRUCTURAL SAFETY OF BUILDINGS





# 2.

# SUBSIDY SYSTEMS ON THE PROMOTION OF THE EARTHQUAKE PROOFING BUILDINGS

# SUBSIDY INSTITUTION BY THE NATIONAL AND LOCAL GOVERNMENTS



Reduce the Expenditure by Building owners

## **OBJECTIVES OF THE SUBSIDY**

- Diagnosis on the earthquake-resistant
- Design on the earthquake-resistant
- Improvement construction cost



# REQUIREMENT (SUBJECT)

Constructed before BSL in 1981

3.

# RECOVERY AFTER THE EARTHQUAKE DISASTER

# RECOVERY AFTER THE EARTHQUAKE DISASTER

Post-earthquake
Rapid Inspection of Buildings



To protect the people by secondary disaster

Implement an emergency safety asessment

# PLACARDS POSTED ON INSPECTED BUILDINGS







# **CONTROL AND PROHIBITS**

## **Under BSL**

Local government will designate the district that damaged by the disaster.

 The restriction