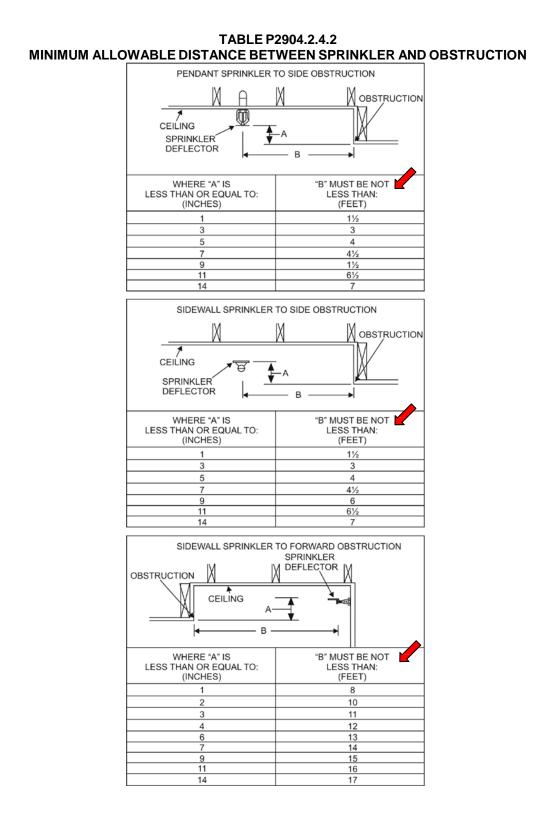

#### CHAPTER 29 WATER SUPPLY AND DISTRIBUTION

Figure P2904.2.4.2

Minimum Allowable Distance Between Sprinkler and Obstruction.