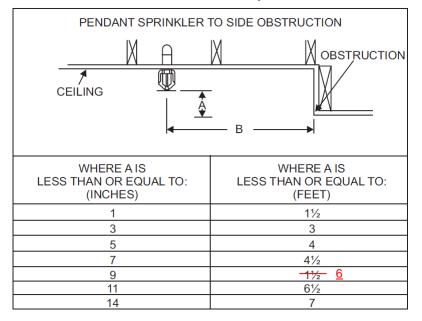

#### CHAPTER 29 WATER SUPPLY AND DISTRIBUTION

Figure P2904.2.4.2

Minimum Allowable Distance Between Sprinkler and Obstruction.