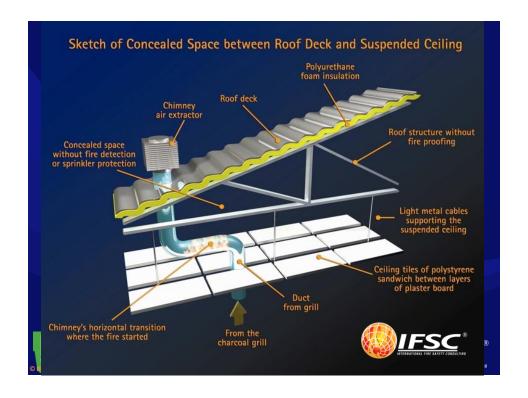

ntiago, Chile (between 2000 y 3000) Compañía de Jesús Church, Santiago, Chile (between 2000 y 3000 deaths in 1863, probably the largest loss of life fire worldwide)
   Flores Theatre, Acapulco, México (approx. 250 deaths in 1909)
   Nacional Library, Lima, Peru (100,000 vols y 40,000 mans in 1943)
   Vida Store, Bogotá, Colombia (200 deaths in 1958)
   Guatemala City Mental Hospital (255 deaths in 1960)
   Grand North-American Circus, Niteroi, Brazil (323 deaths in 1961)
   Joelma High rise fire in San Paulo, Brazil (188 deaths in 1974)
   Oil Tank Boil-Over, Tagos, Venezuela (220 deaths in 1982)

- Oil Tank Boil-Over, Tacoa, Venezuela (220 deaths in 1982)
- Pemex San Juanico LPG tank farm, Mexico City (400-500 deaths, 1984)
- Dupont Plaza Hotel, San Juan, PR (97 deaths, in 1986)