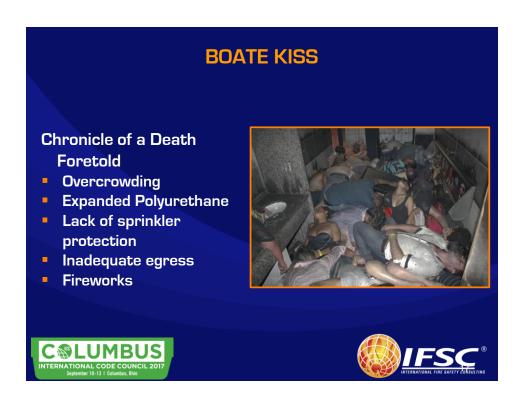

en 2000 y 3000) Compañía de Jesús Church, Santiago, Chile (between 2000 y 3000 deaths in 1863, probably the largest loss of life fire worldwide)
   Flores Theatre, Acapulco, México (approx. 250 deaths in 1909)
   Nacional Library, Lima, Peru (100,000 vols y 40,000 mans in 1943)
   Vida Store, Bogotá, Colombia (200 deaths in 1958)
   Guatemala City Mental Hospital (255 deaths in 1960)
   Grand North-American Circus, Niteroi, Brazil (323 deaths in 1961)
   Joelma High rise fire in San Paulo, Brazil (188 deaths in 1974)
   Oil Tank Boil-Over, Tagos, Venezuela (220 deaths in 1982)

- Oil Tank Boil-Over, Tacoa, Venezuela (220 deaths in 1982)
- Pemex San Juanico LPG tank farm, Mexico City (400-500 deaths, 1984)
- Dupont Plaza Hotel, San Juan, PR (97 deaths, in 1986)