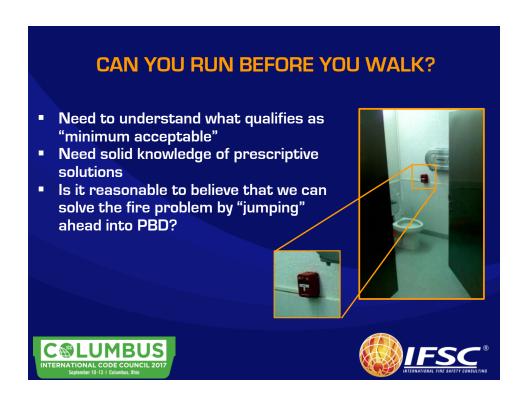

## THE FIRE PROBLEM WORLDWIDE

- Perception that large fire losses are a "developed world problem"
- Of the largest loss-of-life fires, most have occurred in the developing world
- In countries with sub-standard fire codes, little enforcement, and few FPEs