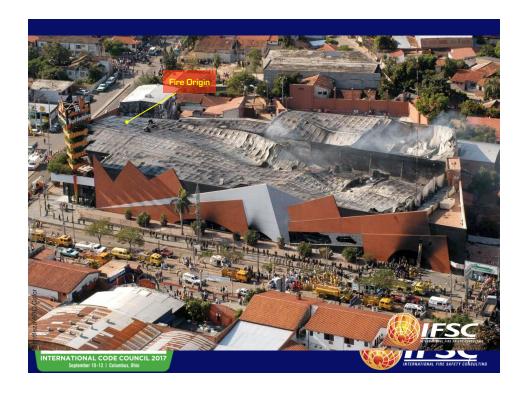

go, Chile (between 2000 y 3000) Compañía de Jesús Church, Santiago, Chile (between 2000 y 3000 deaths in 1863, probably the largest loss of life fire worldwide)
   Flores Theatre, Acapulco, México (approx. 250 deaths in 1909)
   Nacional Library, Lima, Peru (100,000 vols y 40,000 mans in 1943)
   Vida Store, Bogotá, Colombia (200 deaths in 1958)
   Guatemala City Mental Hospital (255 deaths in 1960)
   Grand North-American Circus, Niteroi, Brazil (323 deaths in 1961)
   Joelma High rise fire in San Paulo, Brazil (188 deaths in 1974)
   Oil Tank Boil-Over, Tagos, Venezuela (220 deaths in 1982)

- Oil Tank Boil-Over, Tacoa, Venezuela (220 deaths in 1982)
- Pemex San Juanico LPG tank farm, Mexico City (400-500 deaths, 1984)
- Dupont Plaza Hotel, San Juan, PR (97 deaths, in 1986)