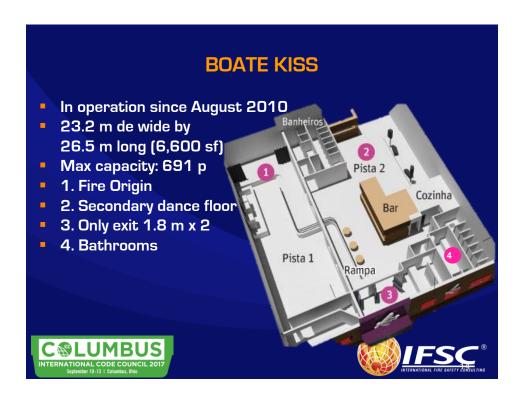

(between 2000 y 3000) Compañía de Jesús Church, Santiago, Chile (between 2000 y 3000 deaths in 1863, probably the largest loss of life fire worldwide)
   Flores Theatre, Acapulco, México (approx. 250 deaths in 1909)
   Nacional Library, Lima, Peru (100,000 vols y 40,000 mans in 1943)
   Vida Store, Bogotá, Colombia (200 deaths in 1958)
   Guatemala City Mental Hospital (255 deaths in 1960)
   Grand North-American Circus, Niteroi, Brazil (323 deaths in 1961)
   Joelma High rise fire in San Paulo, Brazil (188 deaths in 1974)
   Oil Tank Boil-Over, Tagos, Venezuela (220 deaths in 1982)

- Oil Tank Boil-Over, Tacoa, Venezuela (220 deaths in 1982)
- Pemex San Juanico LPG tank farm, Mexico City (400-500 deaths, 1984)
- Dupont Plaza Hotel, San Juan, PR (97 deaths, in 1986)