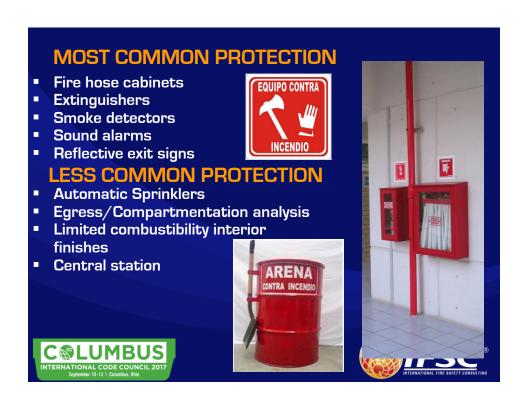

) Compañía de Jesús Church, Santiago, Chile (between 2000 y 3000 deaths in 1863, probably the largest loss of life fire worldwide)
   Flores Theatre, Acapulco, México (approx. 250 deaths in 1909)
   Nacional Library, Lima, Peru (100,000 vols y 40,000 mans in 1943)
   Vida Store, Bogotá, Colombia (200 deaths in 1958)
   Guatemala City Mental Hospital (255 deaths in 1960)
   Grand North-American Circus, Niteroi, Brazil (323 deaths in 1961)
   Joelma High rise fire in San Paulo, Brazil (188 deaths in 1974)
   Oil Tank Boil-Over, Tagos, Venezuela (220 deaths in 1982)

- Oil Tank Boil-Over, Tacoa, Venezuela (220 deaths in 1982)
- Pemex San Juanico LPG tank farm, Mexico City (400-500 deaths, 1984)
- Dupont Plaza Hotel, San Juan, PR (97 deaths, in 1986)