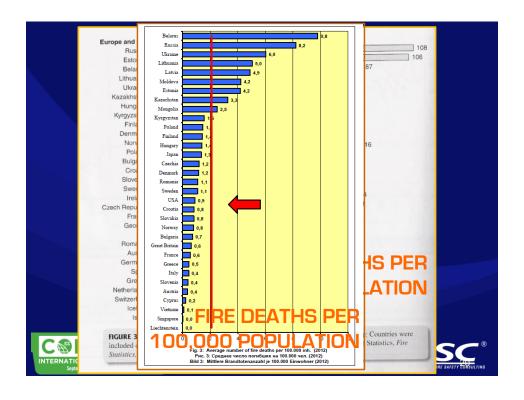

## THE FIRE PROBLEM WORLDWIDE

- Perception that large fire losses are a "developed world problem"
- Of the largest loss-of-life fires, most have occurred in the developing world
- In countries with sub-standard fire codes, little enforcement, and few FPEs