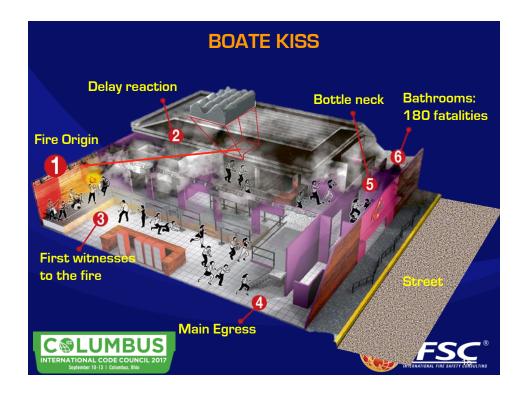

etween 2000 y 3000) Compañía de Jesús Church, Santiago, Chile (between 2000 y 3000 deaths in 1863, probably the largest loss of life fire worldwide)
   Flores Theatre, Acapulco, México (approx. 250 deaths in 1909)
   Nacional Library, Lima, Peru (100,000 vols y 40,000 mans in 1943)
   Vida Store, Bogotá, Colombia (200 deaths in 1958)
   Guatemala City Mental Hospital (255 deaths in 1960)
   Grand North-American Circus, Niteroi, Brazil (323 deaths in 1961)
   Joelma High rise fire in San Paulo, Brazil (188 deaths in 1974)
   Oil Tank Boil-Over, Tagos, Venezuela (220 deaths in 1982)

- Oil Tank Boil-Over, Tacoa, Venezuela (220 deaths in 1982)
- Pemex San Juanico LPG tank farm, Mexico City (400-500 deaths, 1984)
- Dupont Plaza Hotel, San Juan, PR (97 deaths, in 1986)