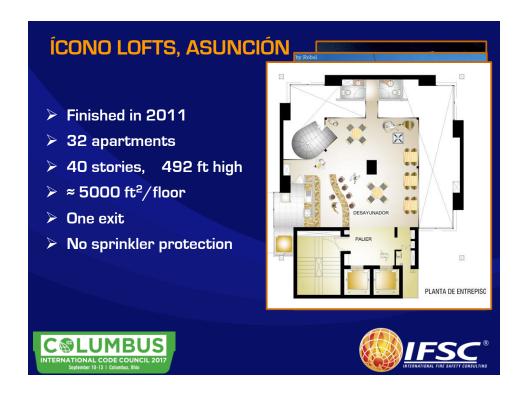

Compañía de Jesús Church, Santiago, Chile (between 2000 y 3000 deaths in 1863, probably the largest loss of life fire worldwide)
   Flores Theatre, Acapulco, México (approx. 250 deaths in 1909)
   Nacional Library, Lima, Peru (100,000 vols y 40,000 mans in 1943)
   Vida Store, Bogotá, Colombia (200 deaths in 1958)
   Guatemala City Mental Hospital (255 deaths in 1960)
   Grand North-American Circus, Niteroi, Brazil (323 deaths in 1961)
   Joelma High rise fire in San Paulo, Brazil (188 deaths in 1974)
   Oil Tank Boil-Over, Tagos, Venezuela (220 deaths in 1982)

- Oil Tank Boil-Over, Tacoa, Venezuela (220 deaths in 1982)
- Pemex San Juanico LPG tank farm, Mexico City (400-500 deaths, 1984)
- Dupont Plaza Hotel, San Juan, PR (97 deaths, in 1986)