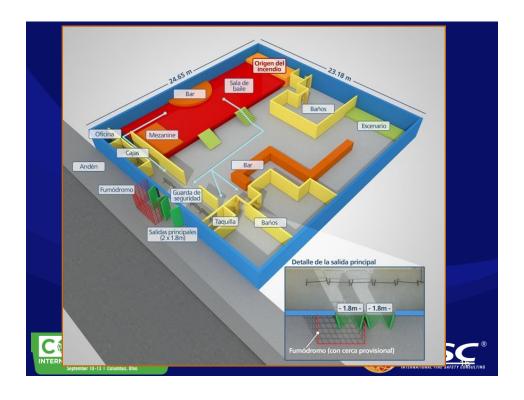

ween 2000 y 3000) Compañía de Jesús Church, Santiago, Chile (between 2000 y 3000 deaths in 1863, probably the largest loss of life fire worldwide)
   Flores Theatre, Acapulco, México (approx. 250 deaths in 1909)
   Nacional Library, Lima, Peru (100,000 vols y 40,000 mans in 1943)
   Vida Store, Bogotá, Colombia (200 deaths in 1958)
   Guatemala City Mental Hospital (255 deaths in 1960)
   Grand North-American Circus, Niteroi, Brazil (323 deaths in 1961)
   Joelma High rise fire in San Paulo, Brazil (188 deaths in 1974)
   Oil Tank Boil-Over, Tagos, Venezuela (220 deaths in 1982)

- Oil Tank Boil-Over, Tacoa, Venezuela (220 deaths in 1982)
- Pemex San Juanico LPG tank farm, Mexico City (400-500 deaths, 1984)
- Dupont Plaza Hotel, San Juan, PR (97 deaths, in 1986)