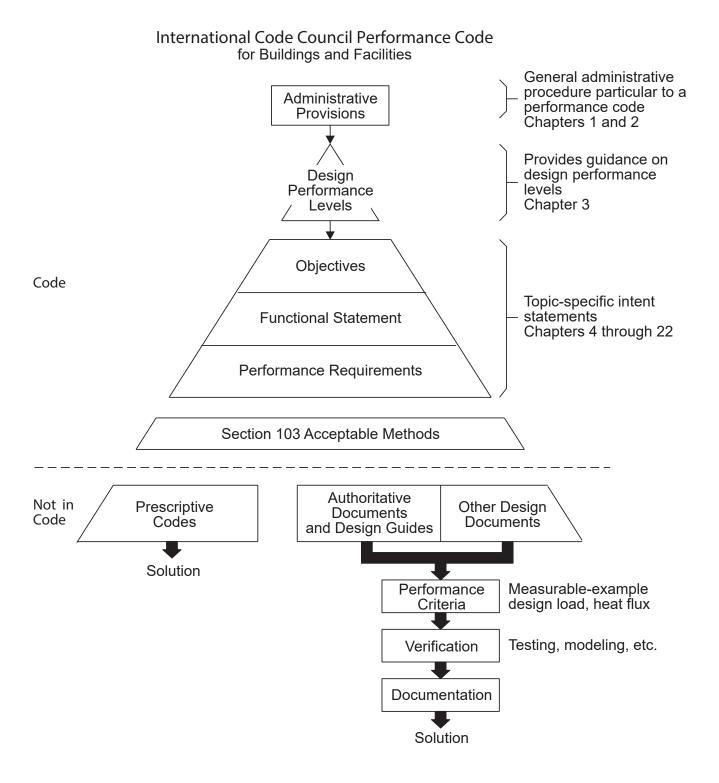

## **Flow Chart**

The following chart is provided to give guidance as to how the International Code Council Performance Code for Buildings and Facilities is intended to work. Essentially, this chart walks the user through the steps of applying the code. These steps begin with understanding the administrative process and the objectives of the ICCPC and eventually determining the acceptable methods used to design, construct, test, inspect and maintain the building or facility.