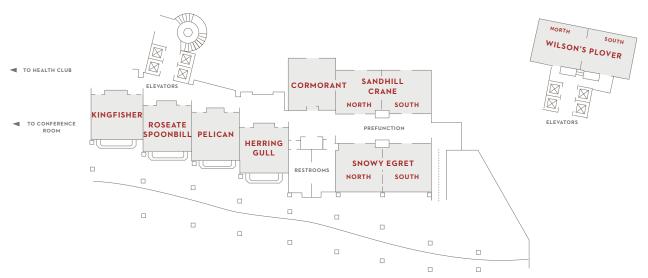

- 1:00 PM                     | Lunch                                                                                                                     | Audubon A               |
| 5:00 PM - 9:00 PM                      | Bring Your Own Device Certification Exams                                                                                 | Audubon B               |
|                                        |                                                                                                                           |                         |

#### GRAND HYATT TAMPA BAY

2900 Bayport Drive Tampa, FL 33607, USA

- +1 813 874 1234 TELEPHONE
- +1 813 207 6694 FAX

salestparw@hyatt.com grandhyatttampabay.com



#### **FLOOR PLANS**



### FOURTEENTH FLOOR

## SECOND FLOOR