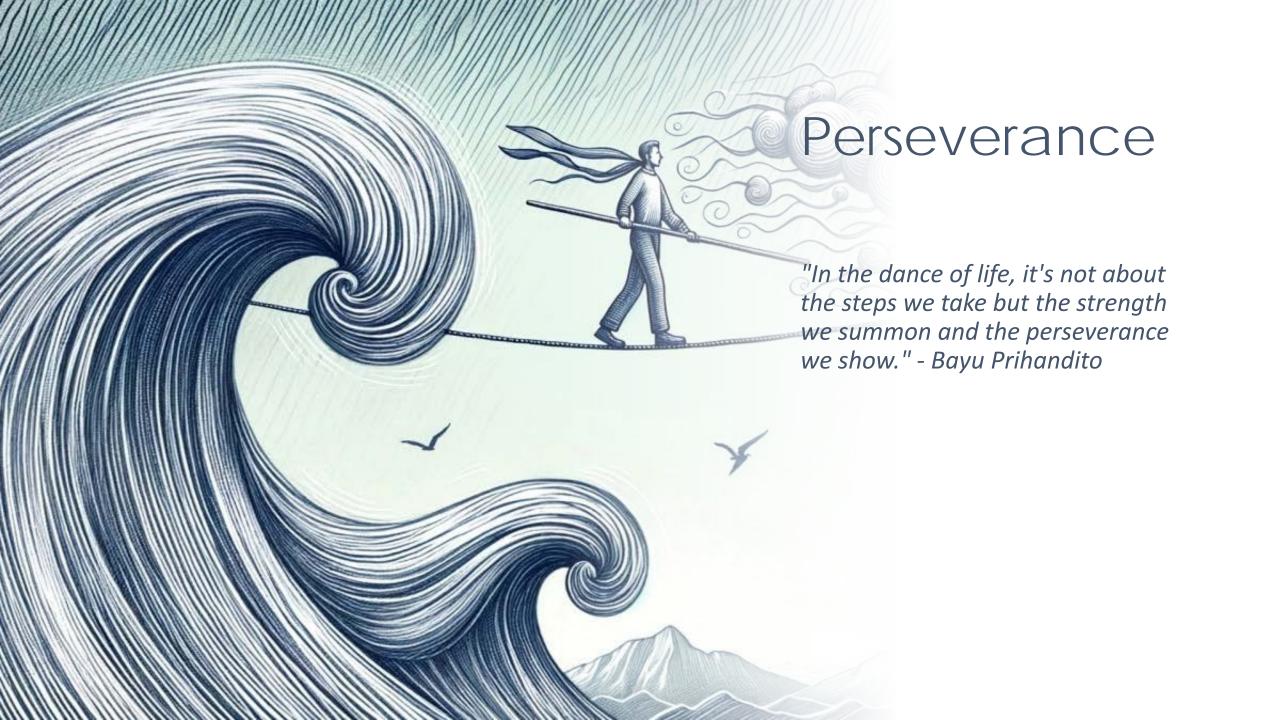

### Resiliency

- 1. Learning from your obstacles
- 2. Never giving up
  - No means "Next Opportunity"
- 3. It requires the ability to adapt to changing circumstances and continue moving forward.
  - PIVOT!!