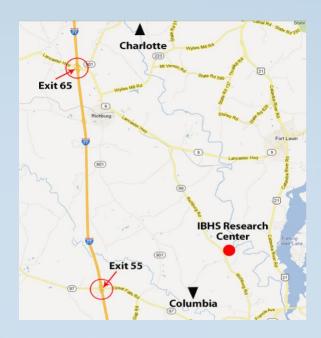

# **Directions**

From Charlotte/Rock Hill: I-77 South toward Columbia, take exit 65 – turn left on SC Highway 9 (Lancaster Highway), travel approximately 5 miles to SC Highway 99 (Richburg Road), then turn right. The IBHS site is located approximately 3 miles down on the left. There is a large sign that says IBHS at the site.

From Columbia: I-77 North toward Charlotte, take exit 55 - turn right on SC Highway 97 (Great Falls Road), travel approximately 6 miles to SC Highway 99 (Richburg Road), then turn left. The IBHS site is located approximately 2.3 miles down Richburg Road on the right. There is a large sign that says IBHS at the site.

Please Note: Your navigation system may suggest alternate routes but due to local road conditions, we recommend taking the mentioned route and avoiding SC - 901. In addition, some navigation systems will "see" this street address further south on Highway 99 (Richburg Road) than actually is the case. The IBHS Research Center is located just north of the Mount Nebo Church.