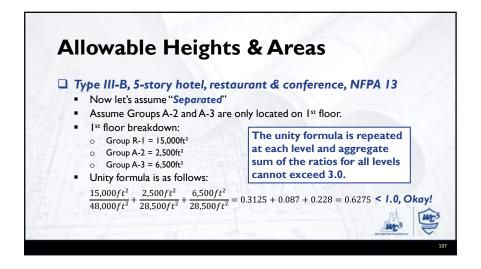

.1.3 or IRC P2904



## □ Group I-3 Conditions: Condition I: Free movement allowed from sleeping areas and other spaces and access to the exterior is permitted. Condition 2: Free movement allowed from sleeping areas and other spaces but egress to the exterior is impeded by locked exits. Condition 3: Free movement is allowed within individual compartments, such as sleeping areas and group activity spaces, but egress is impeded. Condition 4: Free movement is restricted from an occupied space. Remote-controlled release is provided to permit movement. Condition 5: Free movement is restricted from an occupied space. Staff-controlled manual release is provided to permit movement.