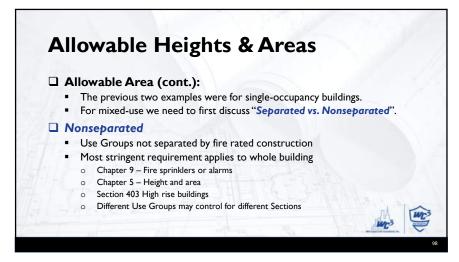

## Institutional (Group I) Group I-2 Conditions: Condition I: Nursing and medical care but not emergency care, surgery, obstetrics or in-patient stabilization units. Condition 2: Includes emergency care, surgery, obstetrics or in-patient stabilization units. Exceptions to Group I-2: Sor Less Persons, receiving medical care: Group R-3 (IBC), or... Comply with the IRC → sprinklered per IBC 903.3.1.3 or IRC P2904