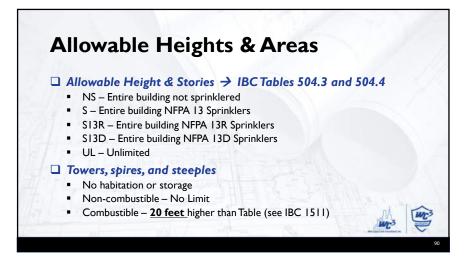

he IRC → sprinklered per IBC 903.3.1.3 or IRC P2904



## □ Group I-3 Conditions: Condition I: Free movement allowed from sleeping areas and other spaces and access to the exterior is permitted. Condition 2: Free movement allowed from sleeping areas and other spaces but egress to the exterior is impeded by locked exits. Condition 3: Free movement is allowed within individual compartments, such as sleeping areas and group activity spaces, but egress is impeded. Condition 4: Free movement is restricted from an occupied space. Remote-controlled release is provided to permit movement. Condition 5: Free movement is restricted from an occupied space. Staff-controlled manual release is provided to permit movement.