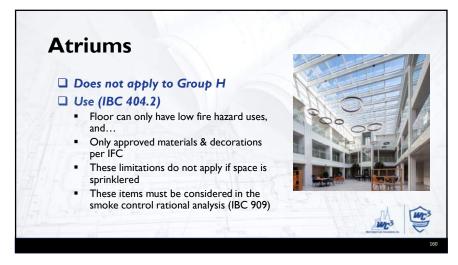

other spaces and access to the exterior is permitted. Condition 2: Free movement allowed from sleeping areas and other spaces but egress to the exterior is impeded by locked exits. Condition 3: Free movement is allowed within individual compartments, such as sleeping areas and group activity spaces, but egress is impeded. Condition 4: Free movement is restricted from an occupied space. Remote-controlled release is provided to permit movement. Condition 5: Free movement is restricted from an occupied space. Staff-controlled manual release is provided to permit movement.