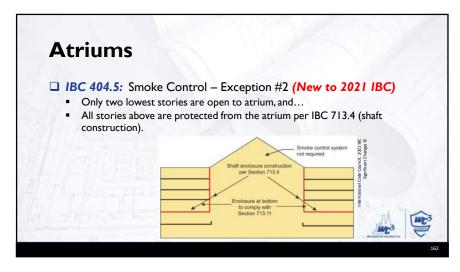

er spaces and access to the exterior is permitted. Condition 2: Free movement allowed from sleeping areas and other spaces but egress to the exterior is impeded by locked exits. Condition 3: Free movement is allowed within individual compartments, such as sleeping areas and group activity spaces, but egress is impeded. Condition 4: Free movement is restricted from an occupied space. Remote-controlled release is provided to permit movement. Condition 5: Free movement is restricted from an occupied space. Staff-controlled manual release is provided to permit movement.