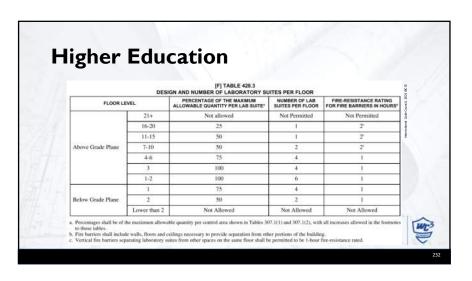

exterior is impeded by locked exits. Condition 3: Free movement is allowed within individual compartments, such as sleeping areas and group activity spaces, but egress is impeded. Condition 4: Free movement is restricted from an occupied space. Remote-controlled release is provided to permit movement. Condition 5: Free movement is restricted from an occupied space. Staff-controlled manual release is provided to permit movement.