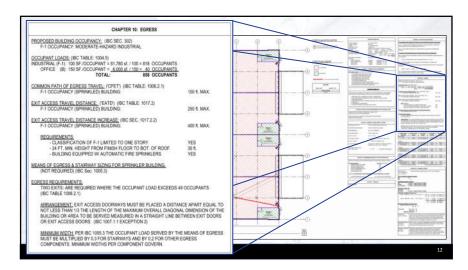

## Institutional (Group I) Group I-2 Conditions: Condition I: Nursing and medical care but not emergency care, surgery, obstetrics or in-patient stabilization units. Condition 2: Includes emergency care, surgery, obstetrics or in-patient stabilization units. Exceptions to Group I-2: Sor Less Persons, receiving medical care: Group R-3 (IBC), or... Comply with the IRC → sprinklered per IBC 903.3.1.3 or IRC P2904



## □ Group I-3 Conditions: Condition I: Free movement allowed from sleeping areas and other spaces and access to the exterior is permitted. Condition 2: Free movement allowed from sleeping areas and other spaces but egress to the exterior is impeded by locked exits. Condition 3: Free movement is allowed within ind