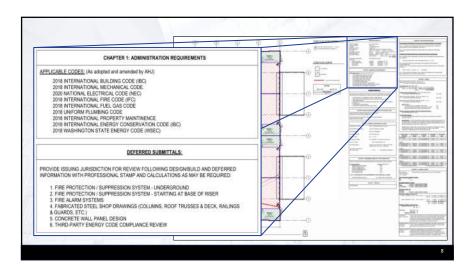

## Institutional (Group I) Group I-2 Conditions: Condition I: Nursing and medical care but not emergency care, surgery, obstetrics or in-patient stabilization units. Condition 2: Includes emergency care, surgery, obstetrics or in-patient stabilization units. Exceptions to Group I-2: Sor Less Persons, receiving medical care: Group R-3 (IBC), or... Comply with the IRC → sprinklered per IBC 903.3.1.3 or IRC P2904



## □ Group I-3 Conditions: Condition I: Free movement allowed from sleeping areas and other spaces and access to the exterior is permitted. Condition 2: Free movement allowed from sleeping areas and other spaces but egress to the exterior is impeded by locked exits. Condition 3: Free movement is allowed wi