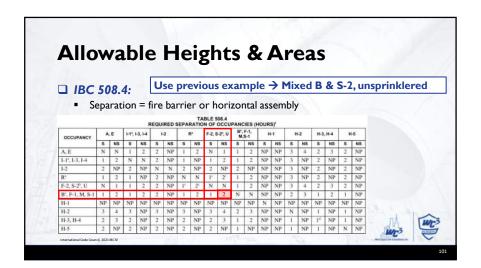

er IBC 903.3.1.3 or IRC P2904



## □ Group I-3 Conditions: Condition I: Free movement allowed from sleeping areas and other spaces and access to the exterior is permitted. Condition 2: Free movement allowed from sleeping areas and other spaces but egress to the exterior is impeded by locked exits. Condition 3: Free movement is allowed within individual compartments, such as sleeping areas and group activity spaces, but egress is impeded. Condition 4: Free movement is restricted from an occupied space. Remote-controlled release is provided to permit movement. Condition 5: Free movement is restricted from an occupied space. Staff-controlled manual release is provided to permit movement.