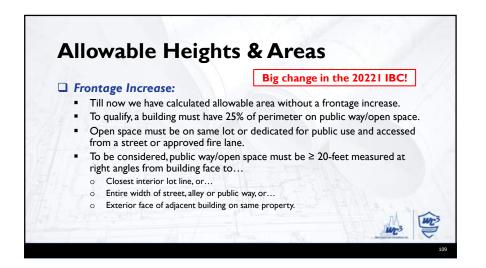

or IRC P2904



## □ Group I-3 Conditions: Condition I: Free movement allowed from sleeping areas and other spaces and access to the exterior is permitted. Condition 2: Free movement allowed from sleeping areas and other spaces but egress to the exterior is impeded by locked exits. Condition 3: Free movement is allowed within individual compartments, such as sleeping areas and group activity spaces, but egress is impeded. Condition 4: Free movement is restricted from an occupied space. Remote-controlled release is provided to permit movement. Condition 5: Free movement is restricted from an occupied space. Staff-controlled manual release is provided to permit movement.