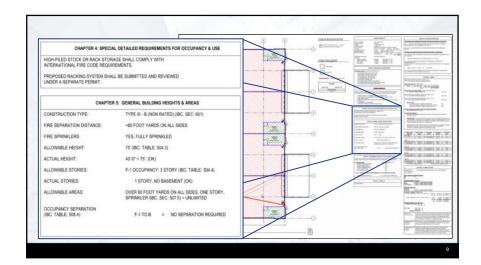

## Institutional (Group I) Group I-2 Conditions: Condition I: Nursing and medical care but not emergency care, surgery, obstetrics or in-patient stabilization units. Condition 2: Includes emergency care, surgery, obstetrics or in-patient stabilization units. Exceptions to Group I-2: Sor Less Persons, receiving medical care: Group R-3 (IBC), or... Comply with the IRC → sprinklered per IBC 903.3.1.3 or IRC P2904



## □ Group I-3 Conditions: Condition I: Free movement allowed from sleeping areas and other spaces and access to the exterior is permitted. Condition 2: Free movement allowed from sleeping areas and other spaces but egress to the exterior is impeded by locked exits. Condition 3: Free movement is allowed with