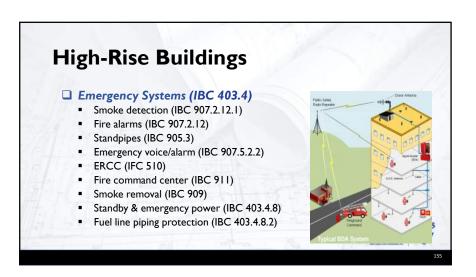

areas and other spaces and access to the exterior is permitted. Condition 2: Free movement allowed from sleeping areas and other spaces but egress to the exterior is impeded by locked exits. Condition 3: Free movement is allowed within individual compartments, such as sleeping areas and group activity spaces, but egress is impeded. Condition 4: Free movement is restricted from an occupied space. Remote-controlled release is provided to permit movement. Condition 5: Free movement is restricted from an occupied space. Staff-controlled manual release is provided to permit movement.