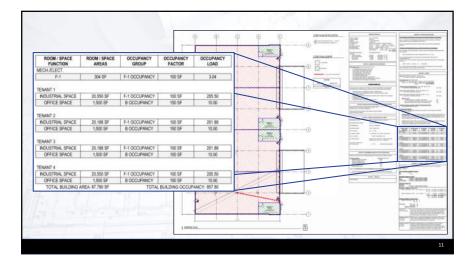

## Institutional (Group I) Group I-2 Conditions: Condition I: Nursing and medical care but not emergency care, surgery, obstetrics or in-patient stabilization units. Condition 2: Includes emergency care, surgery, obstetrics or in-patient stabilization units. Exceptions to Group I-2: Sor Less Persons, receiving medical care: Group R-3 (IBC), or... Comply with the IRC → sprinklered per IBC 903.3.1.3 or IRC P2904



## □ Group I-3 Conditions: Condition I: Free movement allowed from sleeping areas and other spaces and access to the exterior is permitted. Condition 2: Free movement allowed from sleeping areas and other spaces but egress to the exterior is impeded by locked exits. Condition 3: Free movement is allowed within i