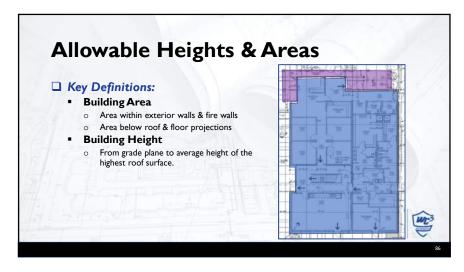

y with the IRC → sprinklered per IBC 903.3.1.3 or IRC P2904



## □ Group I-3 Conditions: Condition I: Free movement allowed from sleeping areas and other spaces and access to the exterior is permitted. Condition 2: Free movement allowed from sleeping areas and other spaces but egress to the exterior is impeded by locked exits. Condition 3: Free movement is allowed within individual compartments, such as sleeping areas and group activity spaces, but egress is impeded. Condition 4: Free movement is restricted from an occupied space. Remote-controlled release is provided to permit movement. Condition 5: Free movement is restricted from an occupied space. Staff-controlled manual release is provided to permit movement.