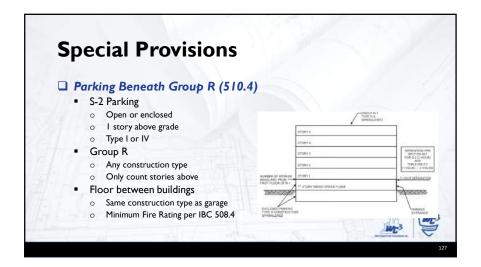

itions: Condition I: Free movement allowed from sleeping areas and other spaces and access to the exterior is permitted. Condition 2: Free movement allowed from sleeping areas and other spaces but egress to the exterior is impeded by locked exits. Condition 3: Free movement is allowed within individual compartments, such as sleeping areas and group activity spaces, but egress is impeded. Condition 4: Free movement is restricted from an occupied space. Remote-controlled release is provided to permit movement. Condition 5: Free movement is restricted from an occupied space. Staff-controlled manual release is provided to permit movement.