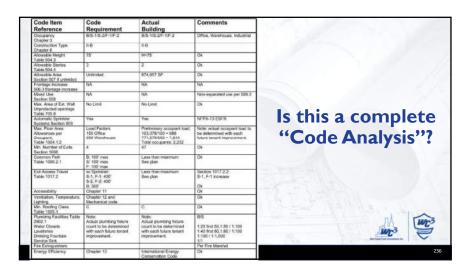

r is impeded by locked exits. Condition 3: Free movement is allowed within individual compartments, such as sleeping areas and group activity spaces, but egress is impeded. Condition 4: Free movement is restricted from an occupied space. Remote-controlled release is provided to permit movement. Condition 5: Free movement is restricted from an occupied space. Staff-controlled manual release is provided to permit movement.