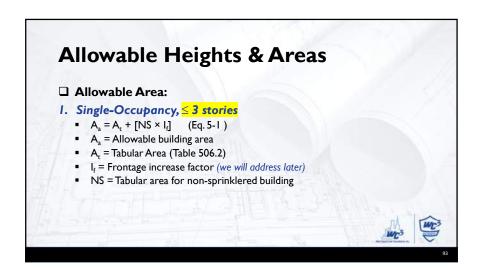

→ sprinklered per IBC 903.3.1.3 or IRC P2904



## □ Group I-3 Conditions: Condition I: Free movement allowed from sleeping areas and other spaces and access to the exterior is permitted. Condition 2: Free movement allowed from sleeping areas and other spaces but egress to the exterior is impeded by locked exits. Condition 3: Free movement is allowed within individual compartments, such as sleeping areas and group activity spaces, but egress is impeded. Condition 4: Free movement is restricted from an occupied space. Remote-controlled release is provided to permit movement. Condition 5: Free movement is restricted from an occupied space. Staff-controlled manual release is provided to permit movement.