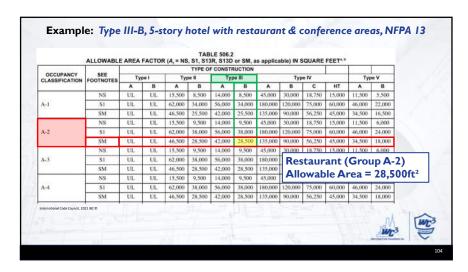

903.3.1.3 or IRC P2904



## □ Group I-3 Conditions: Condition I: Free movement allowed from sleeping areas and other spaces and access to the exterior is permitted. Condition 2: Free movement allowed from sleeping areas and other spaces but egress to the exterior is impeded by locked exits. Condition 3: Free movement is allowed within individual compartments, such as sleeping areas and group activity spaces, but egress is impeded. Condition 4: Free movement is restricted from an occupied space. Remote-controlled release is provided to permit movement. Condition 5: Free movement is restricted from an occupied space. Staff-controlled manual release is provided to permit movement.