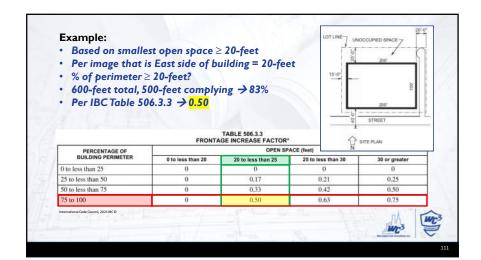

IRC P2904



## □ Group I-3 Conditions: Condition I: Free movement allowed from sleeping areas and other spaces and access to the exterior is permitted. Condition 2: Free movement allowed from sleeping areas and other spaces but egress to the exterior is impeded by locked exits. Condition 3: Free movement is allowed within individual compartments, such as sleeping areas and group activity spaces, but egress is impeded. Condition 4: Free movement is restricted from an occupied space. Remote-controlled release is provided to permit movement. Condition 5: Free movement is restricted from an occupied space. Staff-controlled manual release is provided to permit movement.