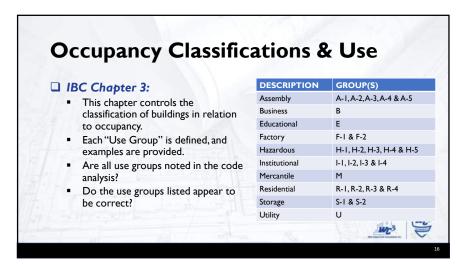

## Institutional (Group I) Group I-2 Conditions: Condition I: Nursing and medical care but not emergency care, surgery, obstetrics or in-patient stabilization units. Condition 2: Includes emergency care, surgery, obstetrics or in-patient stabilization units. Exceptions to Group I-2: Sor Less Persons, receiving medical care: Group R-3 (IBC), or... Comply with the IRC → sprinklered per IBC 903.3.1.3 or IRC P2904



## □ Group I-3 Conditions: Condition I: Free movement allowed from sleeping areas and other spaces and access to the exterior is permitted. Condition 2: Free movement allowed from sleeping areas and other spaces but egress to the exterior is impeded by locked exits. Condition 3: Free movement is allowed within individual