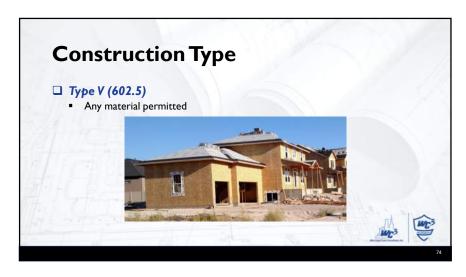

p R-3 (IBC), or... Comply with the IRC → sprinklered per IBC 903.3.1.3 or IRC P2904



## □ Group I-3 Conditions: Condition I: Free movement allowed from sleeping areas and other spaces and access to the exterior is permitted. Condition 2: Free movement allowed from sleeping areas and other spaces but egress to the exterior is impeded by locked exits. Condition 3: Free movement is allowed within individual compartments, such as sleeping areas and group activity spaces, but egress is impeded. Condition 4: Free movement is restricted from an occupied space. Remote-controlled release is provided to permit movement. Condition 5: Free movement is restricted from an occupied space. Staff-controlled manual release is provided to permit movement.