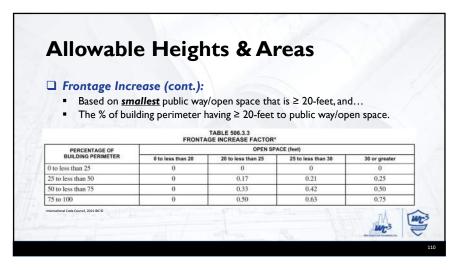

r IRC P2904



## □ Group I-3 Conditions: Condition I: Free movement allowed from sleeping areas and other spaces and access to the exterior is permitted. Condition 2: Free movement allowed from sleeping areas and other spaces but egress to the exterior is impeded by locked exits. Condition 3: Free movement is allowed within individual compartments, such as sleeping areas and group activity spaces, but egress is impeded. Condition 4: Free movement is restricted from an occupied space. Remote-controlled release is provided to permit movement. Condition 5: Free movement is restricted from an occupied space. Staff-controlled manual release is provided to permit movement.