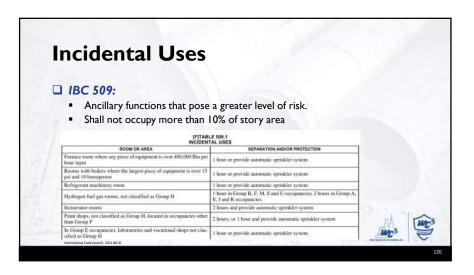

Group I-3 Conditions: Condition I: Free movement allowed from sleeping areas and other spaces and access to the exterior is permitted. Condition 2: Free movement allowed from sleeping areas and other spaces but egress to the exterior is impeded by locked exits. Condition 3: Free movement is allowed within individual compartments, such as sleeping areas and group activity spaces, but egress is impeded. Condition 4: Free movement is restricted from an occupied space. Remote-controlled release is provided to permit movement. Condition 5: Free movement is restricted from an occupied space. Staff-controlled manual release is provided to permit movement.