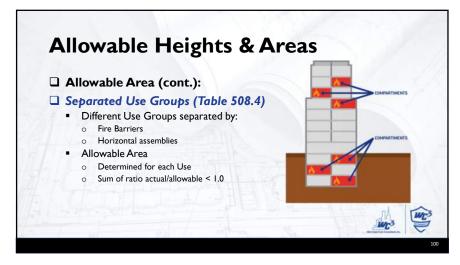

per IBC 903.3.1.3 or IRC P2904



## □ Group I-3 Conditions: Condition I: Free movement allowed from sleeping areas and other spaces and access to the exterior is permitted. Condition 2: Free movement allowed from sleeping areas and other spaces but egress to the exterior is impeded by locked exits. Condition 3: Free movement is allowed within individual compartments, such as sleeping areas and group activity spaces, but egress is impeded. Condition 4: Free movement is restricted from an occupied space. Remote-controlled release is provided to permit movement. Condition 5: Free movement is restricted from an occupied space. Staff-controlled manual release is provided to permit movement.