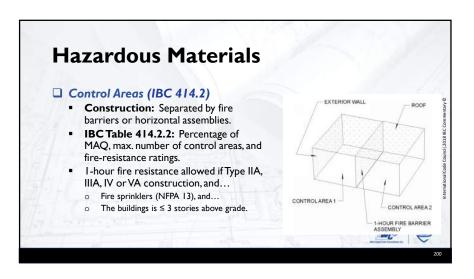

t allowed from sleeping areas and other spaces but egress to the exterior is impeded by locked exits. Condition 3: Free movement is allowed within individual compartments, such as sleeping areas and group activity spaces, but egress is impeded. Condition 4: Free movement is restricted from an occupied space. Remote-controlled release is provided to permit movement. Condition 5: Free movement is restricted from an occupied space. Staff-controlled manual release is provided to permit movement.