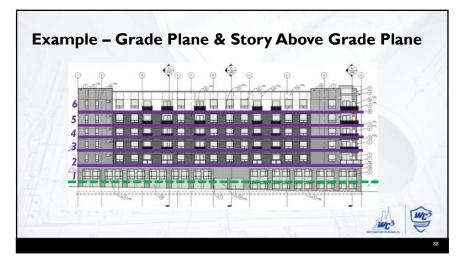

th the IRC → sprinklered per IBC 903.3.1.3 or IRC P2904



## □ Group I-3 Conditions: Condition I: Free movement allowed from sleeping areas and other spaces and access to the exterior is permitted. Condition 2: Free movement allowed from sleeping areas and other spaces but egress to the exterior is impeded by locked exits. Condition 3: Free movement is allowed within individual compartments, such as sleeping areas and group activity spaces, but egress is impeded. Condition 4: Free movement is restricted from an occupied space. Remote-controlled release is provided to permit movement. Condition 5: Free movement is restricted from an occupied space. Staff-controlled manual release is provided to permit movement.