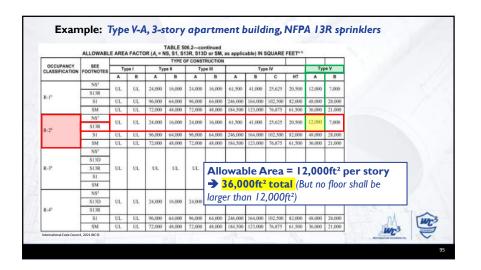

## Institutional (Group I) Group I-2 Conditions: Condition I: Nursing and medical care but not emergency care, surgery, obstetrics or in-patient stabilization units. Condition 2: Includes emergency care, surgery, obstetrics or in-patient stabilization units. Exceptions to Group I-2: Sor Less Persons, receiving medical care: Group R-3 (IBC), or... Comply with the IRC → sprinklered per IBC 903.3.1.3 or IRC P2904