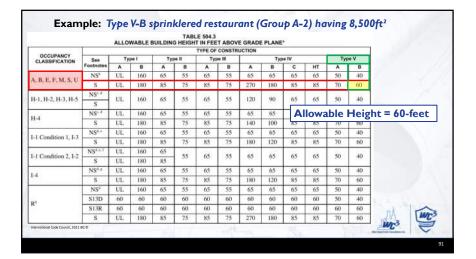

IRC → sprinklered per IBC 903.3.1.3 or IRC P2904



## □ Group I-3 Conditions: Condition I: Free movement allowed from sleeping areas and other spaces and access to the exterior is permitted. Condition 2: Free movement allowed from sleeping areas and other spaces but egress to the exterior is impeded by locked exits. Condition 3: Free movement is allowed within individual compartments, such as sleeping areas and group activity spaces, but egress is impeded. Condition 4: Free movement is restricted from an occupied space. Remote-controlled release is provided to permit movement. Condition 5: Free movement is restricted from an occupied space. Staff-controlled manual release is provided to permit movement.