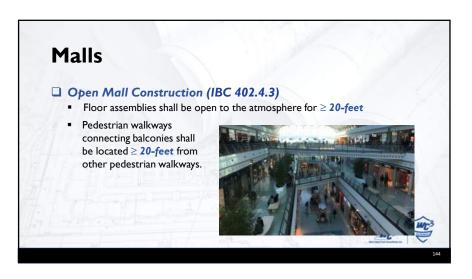

allowed from sleeping areas and other spaces and access to the exterior is permitted. Condition 2: Free movement allowed from sleeping areas and other spaces but egress to the exterior is impeded by locked exits. Condition 3: Free movement is allowed within individual compartments, such as sleeping areas and group activity spaces, but egress is impeded. Condition 4: Free movement is restricted from an occupied space. Remote-controlled release is provided to permit movement. Condition 5: Free movement is restricted from an occupied space. Staff-controlled manual release is provided to permit movement.