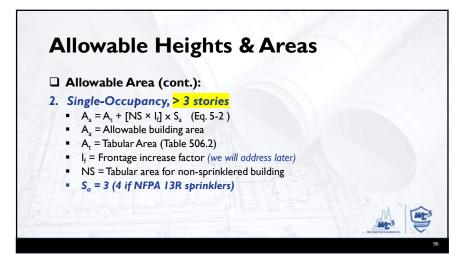

## Institutional (Group I) Group I-2 Conditions: Condition I: Nursing and medical care but not emergency care, surgery, obstetrics or in-patient stabilization units. Condition 2: Includes emergency care, surgery, obstetrics or in-patient stabilization units. Exceptions to Group I-2: Sor Less Persons, receiving medical care: Group R-3 (IBC), or... Comply with the IRC → sprinklered per IBC 903.3.1.3 or IRC P2904