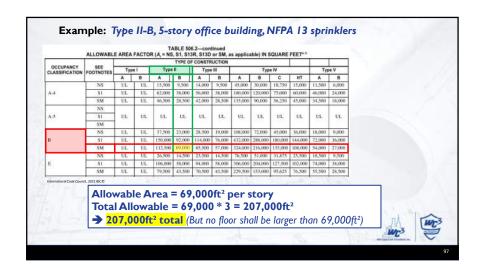

## Institutional (Group I) Group I-2 Conditions: Condition I: Nursing and medical care but not emergency care, surgery, obstetrics or in-patient stabilization units. Condition 2: Includes emergency care, surgery, obstetrics or in-patient stabilization units. Exceptions to Group I-2: Sor Less Persons, receiving medical care: Group R-3 (IBC), or... Comply with the IRC → sprinklered per IBC 903.3.1.3 or IRC P2904