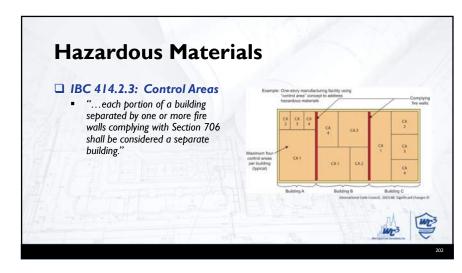

lowed from sleeping areas and other spaces but egress to the exterior is impeded by locked exits. Condition 3: Free movement is allowed within individual compartments, such as sleeping areas and group activity spaces, but egress is impeded. Condition 4: Free movement is restricted from an occupied space. Remote-controlled release is provided to permit movement. Condition 5: Free movement is restricted from an occupied space. Staff-controlled manual release is provided to permit movement.