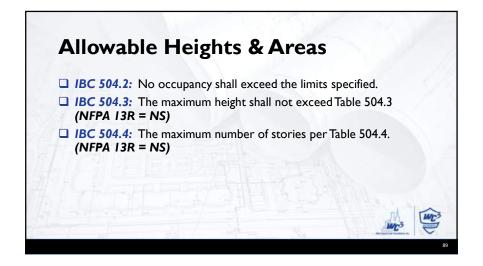

the IRC → sprinklered per IBC 903.3.1.3 or IRC P2904



## □ Group I-3 Conditions: Condition I: Free movement allowed from sleeping areas and other spaces and access to the exterior is permitted. Condition 2: Free movement allowed from sleeping areas and other spaces but egress to the exterior is impeded by locked exits. Condition 3: Free movement is allowed within individual compartments, such as sleeping areas and group activity spaces, but egress is impeded. Condition 4: Free movement is restricted from an occupied space. Remote-controlled release is provided to permit movement. Condition 5: Free movement is restricted from an occupied space. Staff-controlled manual release is provided to permit movement.