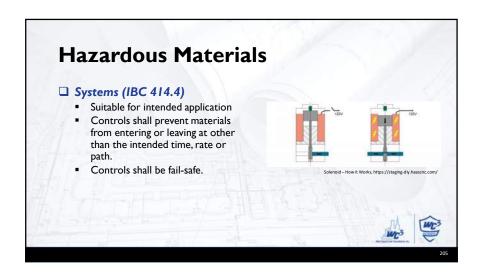

from sleeping areas and other spaces but egress to the exterior is impeded by locked exits. Condition 3: Free movement is allowed within individual compartments, such as sleeping areas and group activity spaces, but egress is impeded. Condition 4: Free movement is restricted from an occupied space. Remote-controlled release is provided to permit movement. Condition 5: Free movement is restricted from an occupied space. Staff-controlled manual release is provided to permit movement.