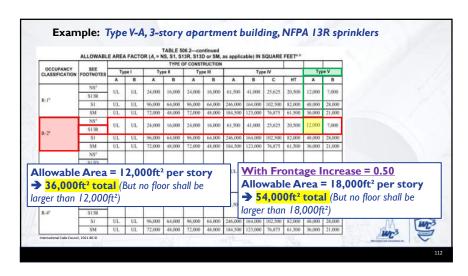

C P2904



## □ Group I-3 Conditions: Condition I: Free movement allowed from sleeping areas and other spaces and access to the exterior is permitted. Condition 2: Free movement allowed from sleeping areas and other spaces but egress to the exterior is impeded by locked exits. Condition 3: Free movement is allowed within individual compartments, such as sleeping areas and group activity spaces, but egress is impeded. Condition 4: Free movement is restricted from an occupied space. Remote-controlled release is provided to permit movement. Condition 5: Free movement is restricted from an occupied space. Staff-controlled manual release is provided to permit movement.