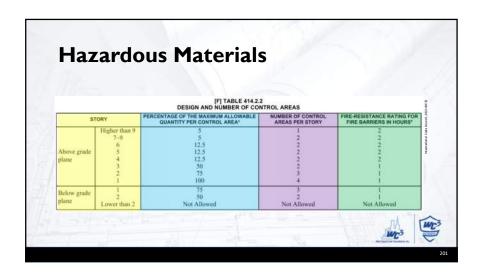

allowed from sleeping areas and other spaces but egress to the exterior is impeded by locked exits. Condition 3: Free movement is allowed within individual compartments, such as sleeping areas and group activity spaces, but egress is impeded. Condition 4: Free movement is restricted from an occupied space. Remote-controlled release is provided to permit movement. Condition 5: Free movement is restricted from an occupied space. Staff-controlled manual release is provided to permit movement.