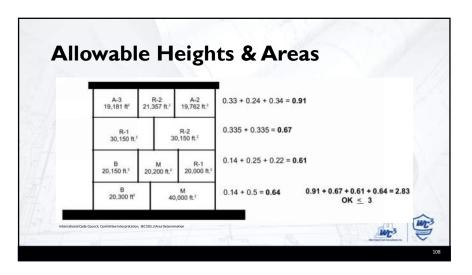

.3 or IRC P2904



## □ Group I-3 Conditions: Condition I: Free movement allowed from sleeping areas and other spaces and access to the exterior is permitted. Condition 2: Free movement allowed from sleeping areas and other spaces but egress to the exterior is impeded by locked exits. Condition 3: Free movement is allowed within individual compartments, such as sleeping areas and group activity spaces, but egress is impeded. Condition 4: Free movement is restricted from an occupied space. Remote-controlled release is provided to permit movement. Condition 5: Free movement is restricted from an occupied space. Staff-controlled manual release is provided to permit movement.