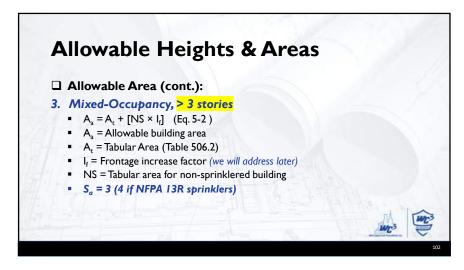

IBC 903.3.1.3 or IRC P2904



## □ Group I-3 Conditions: Condition I: Free movement allowed from sleeping areas and other spaces and access to the exterior is permitted. Condition 2: Free movement allowed from sleeping areas and other spaces but egress to the exterior is impeded by locked exits. Condition 3: Free movement is allowed within individual compartments, such as sleeping areas and group activity spaces, but egress is impeded. Condition 4: Free movement is restricted from an occupied space. Remote-controlled release is provided to permit movement. Condition 5: Free movement is restricted from an occupied space. Staff-controlled manual release is provided to permit movement.