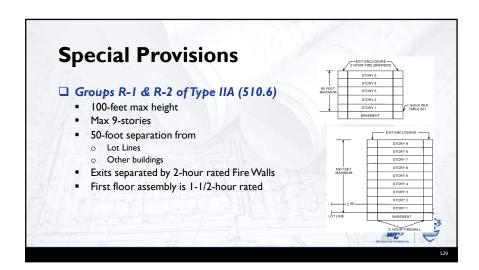

ns: Condition I: Free movement allowed from sleeping areas and other spaces and access to the exterior is permitted. Condition 2: Free movement allowed from sleeping areas and other spaces but egress to the exterior is impeded by locked exits. Condition 3: Free movement is allowed within individual compartments, such as sleeping areas and group activity spaces, but egress is impeded. Condition 4: Free movement is restricted from an occupied space. Remote-controlled release is provided to permit movement. Condition 5: Free movement is restricted from an occupied space. Staff-controlled manual release is provided to permit movement.