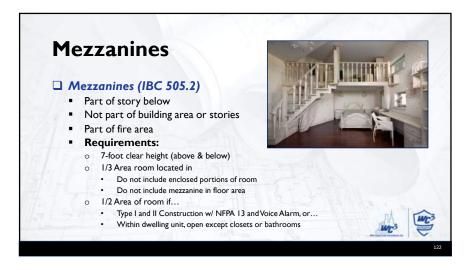

p I-3 Conditions: Condition I: Free movement allowed from sleeping areas and other spaces and access to the exterior is permitted. Condition 2: Free movement allowed from sleeping areas and other spaces but egress to the exterior is impeded by locked exits. Condition 3: Free movement is allowed within individual compartments, such as sleeping areas and group activity spaces, but egress is impeded. Condition 4: Free movement is restricted from an occupied space. Remote-controlled release is provided to permit movement. Condition 5: Free movement is restricted from an occupied space. Staff-controlled manual release is provided to permit movement.