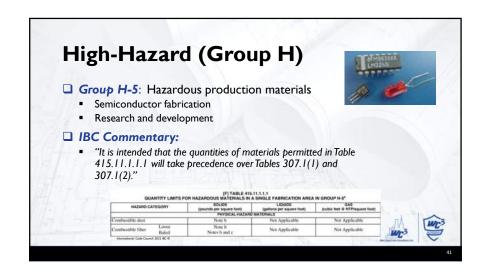

## Institutional (Group I) Group I-2 Conditions: Condition I: Nursing and medical care but not emergency care, surgery, obstetrics or in-patient stabilization units. Condition 2: Includes emergency care, surgery, obstetrics or in-patient stabilization units. Exceptions to Group I-2: Sor Less Persons, receiving medical care: Group R-3 (IBC), or... Comply with the IRC → sprinklered per IBC 903.3.1.3 or IRC P2904



## □ Group I-3 Conditions: Condition I: Free movement allowed from sleeping areas and other spaces and access to the exterior is permitted. Condition 2: Free movement allowed from sleeping areas and other spaces but egress to the exterior is impeded by locked exits. Condition 3: Free movement is allowed within individual compartments, such as sleeping areas and group act