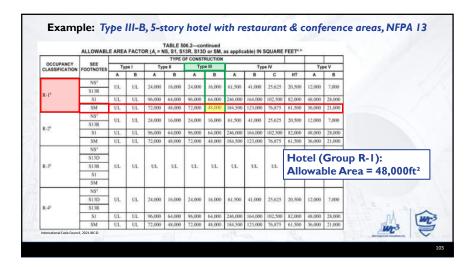

BC 903.3.1.3 or IRC P2904



## □ Group I-3 Conditions: Condition I: Free movement allowed from sleeping areas and other spaces and access to the exterior is permitted. Condition 2: Free movement allowed from sleeping areas and other spaces but egress to the exterior is impeded by locked exits. Condition 3: Free movement is allowed within individual compartments, such as sleeping areas and group activity spaces, but egress is impeded. Condition 4: Free movement is restricted from an occupied space. Remote-controlled release is provided to permit movement. Condition 5: Free movement is restricted from an occupied space. Staff-controlled manual release is provided to permit movement.