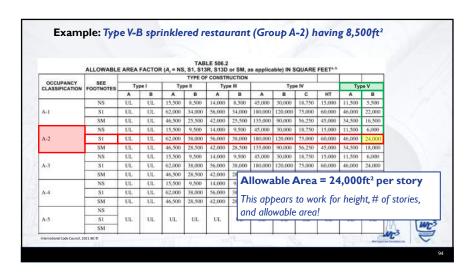

sprinklered per IBC 903.3.1.3 or IRC P2904



## □ Group I-3 Conditions: Condition I: Free movement allowed from sleeping areas and other spaces and access to the exterior is permitted. Condition 2: Free movement allowed from sleeping areas and other spaces but egress to the exterior is impeded by locked exits. Condition 3: Free movement is allowed within individual compartments, such as sleeping areas and group activity spaces, but egress is impeded. Condition 4: Free movement is restricted from an occupied space. Remote-controlled release is provided to permit movement. Condition 5: Free movement is restricted from an occupied space. Staff-controlled manual release is provided to permit movement.