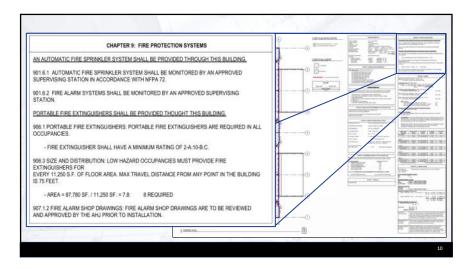

## Institutional (Group I) Group I-2 Conditions: Condition I: Nursing and medical care but not emergency care, surgery, obstetrics or in-patient stabilization units. Condition 2: Includes emergency care, surgery, obstetrics or in-patient stabilization units. Exceptions to Group I-2: Sor Less Persons, receiving medical care: Group R-3 (IBC), or... Comply with the IRC → sprinklered per IBC 903.3.1.3 or IRC P2904



## □ Group I-3 Conditions: Condition I: Free movement allowed from sleeping areas and other spaces and access to the exterior is permitted. Condition 2: Free movement allowed from sleeping areas and other spaces but egress to the exterior is impeded by locked exits. Condition 3: Free movement is allowed within