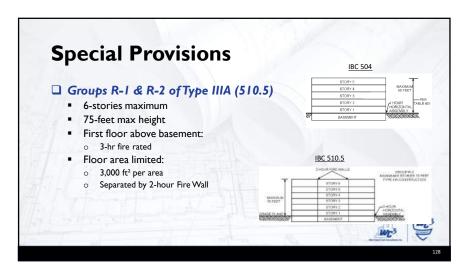

ions: Condition I: Free movement allowed from sleeping areas and other spaces and access to the exterior is permitted. Condition 2: Free movement allowed from sleeping areas and other spaces but egress to the exterior is impeded by locked exits. Condition 3: Free movement is allowed within individual compartments, such as sleeping areas and group activity spaces, but egress is impeded. Condition 4: Free movement is restricted from an occupied space. Remote-controlled release is provided to permit movement. Condition 5: Free movement is restricted from an occupied space. Staff-controlled manual release is provided to permit movement.