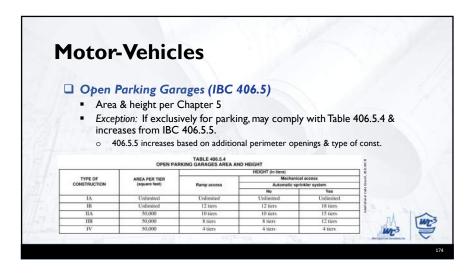

## Institutional (Group I) Group I-2 Conditions: Condition I: Nursing and medical care but not emergency care, surgery, obstetrics or in-patient stabilization units. Condition 2: Includes emergency care, surgery, obstetrics or in-patient stabilization units. Exceptions to Group I-2: Sor Less Persons, receiving medical care: Group R-3 (IBC), or... Comply with the IRC → sprinklered per IBC 903.3.1.3 or IRC P2904