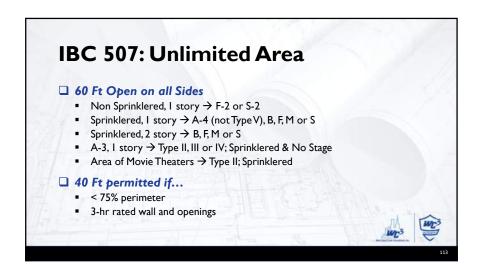

P2904



## □ Group I-3 Conditions: Condition I: Free movement allowed from sleeping areas and other spaces and access to the exterior is permitted. Condition 2: Free movement allowed from sleeping areas and other spaces but egress to the exterior is impeded by locked exits. Condition 3: Free movement is allowed within individual compartments, such as sleeping areas and group activity spaces, but egress is impeded. Condition 4: Free movement is restricted from an occupied space. Remote-controlled release is provided to permit movement. Condition 5: Free movement is restricted from an occupied space. Staff-controlled manual release is provided to permit movement.