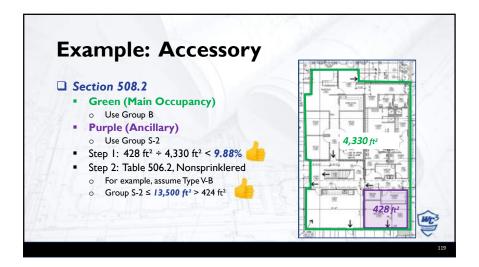

□ Group I-3 Conditions: Condition I: Free movement allowed from sleeping areas and other spaces and access to the exterior is permitted. Condition 2: Free movement allowed from sleeping areas and other spaces but egress to the exterior is impeded by locked exits. Condition 3: Free movement is allowed within individual compartments, such as sleeping areas and group activity spaces, but egress is impeded. Condition 4: Free movement is restricted from an occupied space. Remote-controlled release is provided to permit movement. Condition 5: Free movement is restricted from an occupied space. Staff-controlled manual release is provided to permit movement.