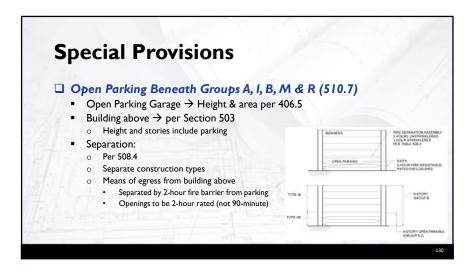

: Condition I: Free movement allowed from sleeping areas and other spaces and access to the exterior is permitted. Condition 2: Free movement allowed from sleeping areas and other spaces but egress to the exterior is impeded by locked exits. Condition 3: Free movement is allowed within individual compartments, such as sleeping areas and group activity spaces, but egress is impeded. Condition 4: Free movement is restricted from an occupied space. Remote-controlled release is provided to permit movement. Condition 5: Free movement is restricted from an occupied space. Staff-controlled manual release is provided to permit movement.