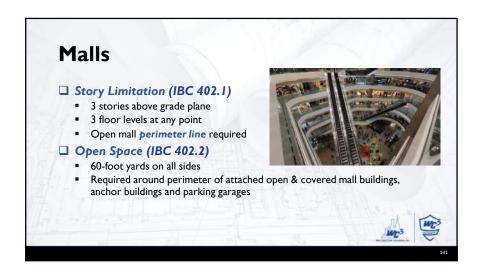

## Institutional (Group I) Group I-2 Conditions: Condition I: Nursing and medical care but not emergency care, surgery, obstetrics or in-patient stabilization units. Condition 2: Includes emergency care, surgery, obstetrics or in-patient stabilization units. Exceptions to Group I-2: Sor Less Persons, receiving medical care: Group R-3 (IBC), or... Comply with the IRC → sprinklered per IBC 903.3.1.3 or IRC P2904