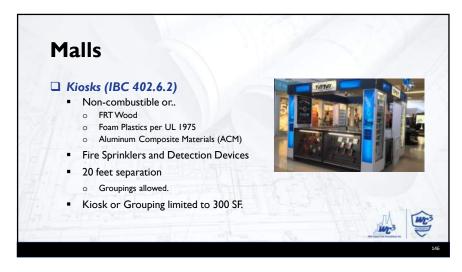

owed from sleeping areas and other spaces and access to the exterior is permitted. Condition 2: Free movement allowed from sleeping areas and other spaces but egress to the exterior is impeded by locked exits. Condition 3: Free movement is allowed within individual compartments, such as sleeping areas and group activity spaces, but egress is impeded. Condition 4: Free movement is restricted from an occupied space. Remote-controlled release is provided to permit movement. Condition 5: Free movement is restricted from an occupied space. Staff-controlled manual release is provided to permit movement.