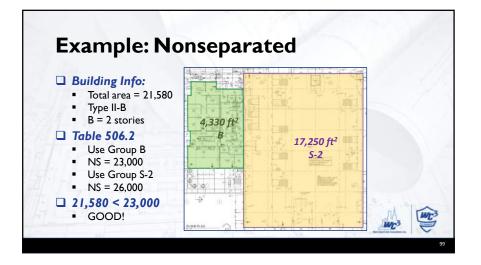

ed per IBC 903.3.1.3 or IRC P2904



## □ Group I-3 Conditions: Condition I: Free movement allowed from sleeping areas and other spaces and access to the exterior is permitted. Condition 2: Free movement allowed from sleeping areas and other spaces but egress to the exterior is impeded by locked exits. Condition 3: Free movement is allowed within individual compartments, such as sleeping areas and group activity spaces, but egress is impeded. Condition 4: Free movement is restricted from an occupied space. Remote-controlled release is provided to permit movement. Condition 5: Free movement is restricted from an occupied space. Staff-controlled manual release is provided to permit movement.