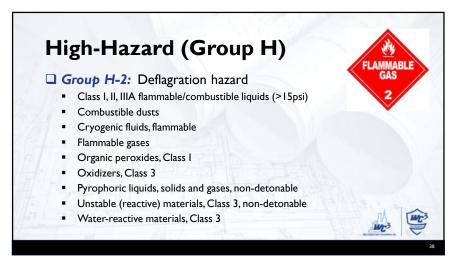

## Institutional (Group I) Group I-2 Conditions: Condition I: Nursing and medical care but not emergency care, surgery, obstetrics or in-patient stabilization units. Condition 2: Includes emergency care, surgery, obstetrics or in-patient stabilization units. Exceptions to Group I-2: Sor Less Persons, receiving medical care: Group R-3 (IBC), or... Comply with the IRC → sprinklered per IBC 903.3.1.3 or IRC P2904



## □ Group I-3 Conditions: Condition I: Free movement allowed from sleeping areas and other spaces and access to the exterior is permitted. Condition 2: Free movement allowed from sleeping areas and other spaces but egress to the exterior is impeded by locked exits. Condition 3: Free movement is allowed within individual compartments, such as sleeping areas and gro