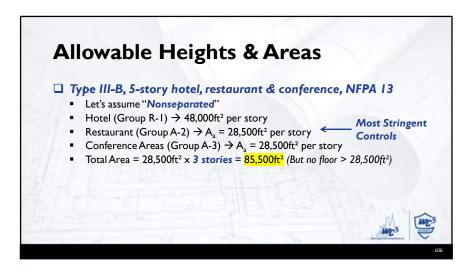

.3.1.3 or IRC P2904



## □ Group I-3 Conditions: Condition I: Free movement allowed from sleeping areas and other spaces and access to the exterior is permitted. Condition 2: Free movement allowed from sleeping areas and other spaces but egress to the exterior is impeded by locked exits. Condition 3: Free movement is allowed within individual compartments, such as sleeping areas and group activity spaces, but egress is impeded. Condition 4: Free movement is restricted from an occupied space. Remote-controlled release is provided to permit movement. Condition 5: Free movement is restricted from an occupied space. Staff-controlled manual release is provided to permit movement.