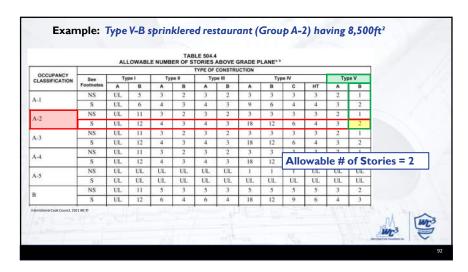

RC → sprinklered per IBC 903.3.1.3 or IRC P2904



## □ Group I-3 Conditions: Condition I: Free movement allowed from sleeping areas and other spaces and access to the exterior is permitted. Condition 2: Free movement allowed from sleeping areas and other spaces but egress to the exterior is impeded by locked exits. Condition 3: Free movement is allowed within individual compartments, such as sleeping areas and group activity spaces, but egress is impeded. Condition 4: Free movement is restricted from an occupied space. Remote-controlled release is provided to permit movement. Condition 5: Free movement is restricted from an occupied space. Staff-controlled manual release is provided to permit movement.