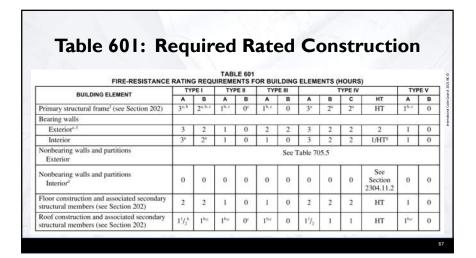

cal care: Group R-3 (IBC), or... Comply with the IRC → sprinklered per IBC 903.3.1.3 or IRC P2904



## □ Group I-3 Conditions: Condition I: Free movement allowed from sleeping areas and other spaces and access to the exterior is permitted. Condition 2: Free movement allowed from sleeping areas and other spaces but egress to the exterior is impeded by locked exits. Condition 3: Free movement is allowed within individual compartments, such as sleeping areas and group activity spaces, but egress is impeded. Condition 4: Free movement is restricted from an occupied space. Remote-controlled release is provided to permit movement. Condition 5: Free movement is restricted from an occupied space. Staff-controlled manual release is provided to permit movement.