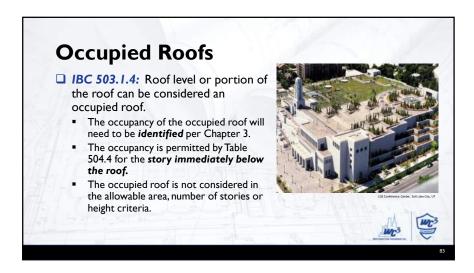

Comply with the IRC → sprinklered per IBC 903.3.1.3 or IRC P2904



## □ Group I-3 Conditions: Condition I: Free movement allowed from sleeping areas and other spaces and access to the exterior is permitted. Condition 2: Free movement allowed from sleeping areas and other spaces but egress to the exterior is impeded by locked exits. Condition 3: Free movement is allowed within individual compartments, such as sleeping areas and group activity spaces, but egress is impeded. Condition 4: Free movement is restricted from an occupied space. Remote-controlled release is provided to permit movement. Condition 5: Free movement is restricted from an occupied space. Staff-controlled manual release is provided to permit movement.