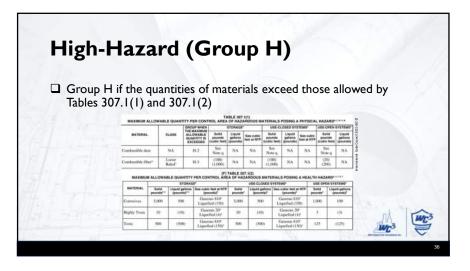

## Institutional (Group I) Group I-2 Conditions: Condition I: Nursing and medical care but not emergency care, surgery, obstetrics or in-patient stabilization units. Condition 2: Includes emergency care, surgery, obstetrics or in-patient stabilization units. Exceptions to Group I-2: Sor Less Persons, receiving medical care: Group R-3 (IBC), or... Comply with the IRC → sprinklered per IBC 903.3.1.3 or IRC P2904