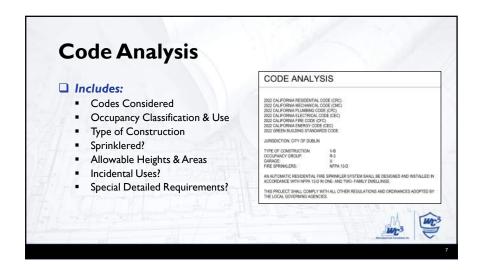

## Institutional (Group I) Group I-2 Conditions: Condition I: Nursing and medical care but not emergency care, surgery, obstetrics or in-patient stabilization units. Condition 2: Includes emergency care, surgery, obstetrics or in-patient stabilization units. Exceptions to Group I-2: Sor Less Persons, receiving medical care: Group R-3 (IBC), or... Comply with the IRC → sprinklered per IBC 903.3.1.3 or IRC P2904



## □ Group I-3 Conditions: Condition I: Free movement allowed from sleeping areas and other spaces and access to the exterior is permitted. Condition 2: Free movement allowed from sleeping areas and other spaces but egress to the exterior is impeded by locked exits. Condition 3: Free movement is allowed