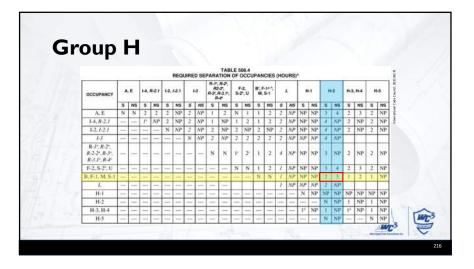

d other spaces but egress to the exterior is impeded by locked exits. Condition 3: Free movement is allowed within individual compartments, such as sleeping areas and group activity spaces, but egress is impeded. Condition 4: Free movement is restricted from an occupied space. Remote-controlled release is provided to permit movement. Condition 5: Free movement is restricted from an occupied space. Staff-controlled manual release is provided to permit movement.