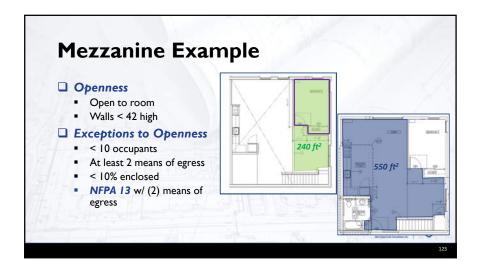

I-3 Conditions: Condition I: Free movement allowed from sleeping areas and other spaces and access to the exterior is permitted. Condition 2: Free movement allowed from sleeping areas and other spaces but egress to the exterior is impeded by locked exits. Condition 3: Free movement is allowed within individual compartments, such as sleeping areas and group activity spaces, but egress is impeded. Condition 4: Free movement is restricted from an occupied space. Remote-controlled release is provided to permit movement. Condition 5: Free movement is restricted from an occupied space. Staff-controlled manual release is provided to permit movement.