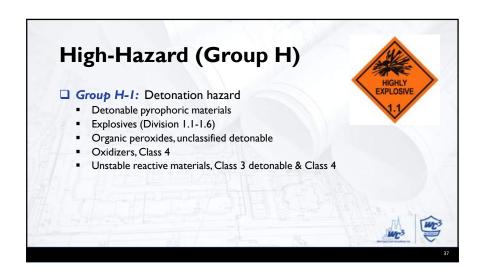

## Institutional (Group I) Group I-2 Conditions: Condition I: Nursing and medical care but not emergency care, surgery, obstetrics or in-patient stabilization units. Condition 2: Includes emergency care, surgery, obstetrics or in-patient stabilization units. Exceptions to Group I-2: Sor Less Persons, receiving medical care: Group R-3 (IBC), or... Comply with the IRC → sprinklered per IBC 903.3.1.3 or IRC P2904



## □ Group I-3 Conditions: Condition I: Free movement allowed from sleeping areas and other spaces and access to the exterior is permitted. Condition 2: Free movement allowed from sleeping areas and other spaces but egress to the exterior is impeded by locked exits. Condition 3: Free movement is allowed within individual compartments, such as sleeping areas and g