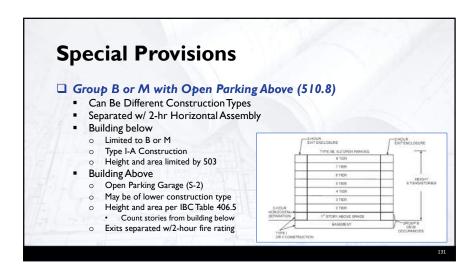

Condition I: Free movement allowed from sleeping areas and other spaces and access to the exterior is permitted. Condition 2: Free movement allowed from sleeping areas and other spaces but egress to the exterior is impeded by locked exits. Condition 3: Free movement is allowed within individual compartments, such as sleeping areas and group activity spaces, but egress is impeded. Condition 4: Free movement is restricted from an occupied space. Remote-controlled release is provided to permit movement. Condition 5: Free movement is restricted from an occupied space. Staff-controlled manual release is provided to permit movement.