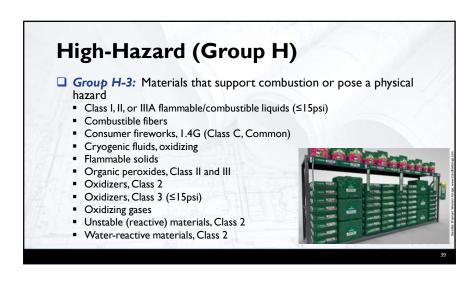

## Institutional (Group I) Group I-2 Conditions: Condition I: Nursing and medical care but not emergency care, surgery, obstetrics or in-patient stabilization units. Condition 2: Includes emergency care, surgery, obstetrics or in-patient stabilization units. Exceptions to Group I-2: Sor Less Persons, receiving medical care: Group R-3 (IBC), or... Comply with the IRC → sprinklered per IBC 903.3.1.3 or IRC P2904



## □ Group I-3 Conditions: Condition I: Free movement allowed from sleeping areas and other spaces and access to the exterior is permitted. Condition 2: Free movement allowed from sleeping areas and other spaces but egress to the exterior is impeded by locked exits. Condition 3: Free movement is allowed within individual compartments, such as sleeping areas and group