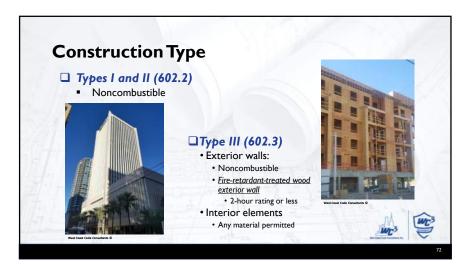

Group R-3 (IBC), or... Comply with the IRC → sprinklered per IBC 903.3.1.3 or IRC P2904



## □ Group I-3 Conditions: Condition I: Free movement allowed from sleeping areas and other spaces and access to the exterior is permitted. Condition 2: Free movement allowed from sleeping areas and other spaces but egress to the exterior is impeded by locked exits. Condition 3: Free movement is allowed within individual compartments, such as sleeping areas and group activity spaces, but egress is impeded. Condition 4: Free movement is restricted from an occupied space. Remote-controlled release is provided to permit movement. Condition 5: Free movement is restricted from an occupied space. Staff-controlled manual release is provided to permit movement.