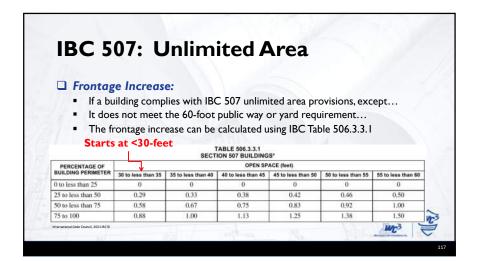

## □ Group I-3 Conditions: Condition I: Free movement allowed from sleeping areas and other spaces and access to the exterior is permitted. Condition 2: Free movement allowed from sleeping areas and other spaces but egress to the exterior is impeded by locked exits. Condition 3: Free movement is allowed within individual compartments, such as sleeping areas and group activity spaces, but egress is impeded. Condition 4: Free movement is restricted from an occupied space. Remote-controlled release is provided to permit movement. Condition 5: Free movement is restricted from an occupied space. Staff-controlled manual release is provided to permit movement.