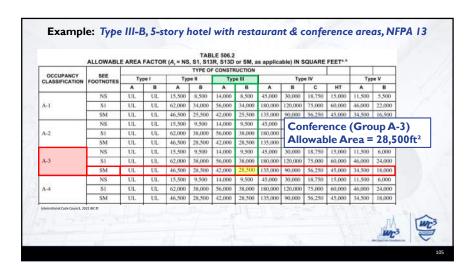

03.3.1.3 or IRC P2904



## □ Group I-3 Conditions: Condition I: Free movement allowed from sleeping areas and other spaces and access to the exterior is permitted. Condition 2: Free movement allowed from sleeping areas and other spaces but egress to the exterior is impeded by locked exits. Condition 3: Free movement is allowed within individual compartments, such as sleeping areas and group activity spaces, but egress is impeded. Condition 4: Free movement is restricted from an occupied space. Remote-controlled release is provided to permit movement. Condition 5: Free movement is restricted from an occupied space. Staff-controlled manual release is provided to permit movement.